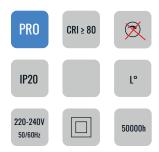

#### **NOTICE**

Before cleaning, please be sure to shut off the power supply, and clean with dry cloth, do not use chemical or corrosive items for cleaning.

| Model:             | Milano    |
|--------------------|-----------|
| Format:            | Square    |
| Location:          | Interior  |
| Wattage:           | 72W       |
| Materials:         | Aluminium |
| Led Color:         | 4000K     |
| Product Dimension: | 600x600mm |
| IP Code:           | 20        |
| Fixation:          | Ceiling   |
| CRI:               | 80        |
| Lumen Output:      | 7,381LM   |
| Frequency:         | 50/60 Hz  |
| Beam Angle:        | L°        |